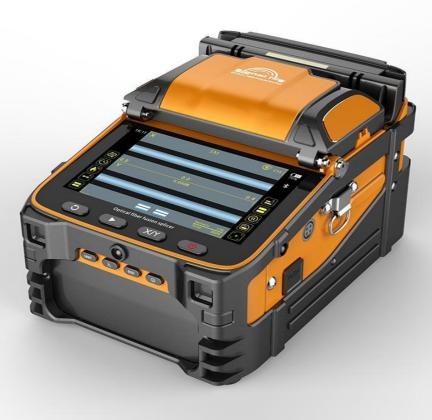

#### NEW PRODUCT LAUNCH CLASSIC MASTERPIECE

Signal Fire AI-9 use the latest core alignment technology with auto focus and six motors, it is a new generation of fiber fusion splicer. It is fully qualified with trunk construction of medium and short distance, FTTH project, securitymonitoring and other fiber cable splicing projects. The machine uses industrial quadcore CPU, fast response, is currently one of the fastest fiber splicing machine in the market; with 5-inch 800X480 high-resolution screen, the operation is simple and intuitively; and up to 300 times focus magnifications, making it is very easy to observe the fiber with naked eyes. 5 seconds speed core alignment splicing, 15 seconds heating, the working efficiency increased by 50% compared to ordinary splicing machines. Under the conditions of rigorous testing, the performance is still outstanding; toolbox is small, exquisite, durable, and with unique bench design. The design of operating platform reflects the humanistic care; unique lighting design, it is convenient for night construction or repair. Screen brightness is adjustable and it is convenient for outdoor sunshine environment operation. The core parts are using imported brands, aviation metal body material with exquisite details. With the combination of advanced technology and design, the new generation of optical fiber fusion splicer will bring you a reliable and comfortable user experience.

#### **Basic Parameter**

| Applicable Fibers          | SM(G.652&G.657)、MM(G.651)、DS(G.657)、NZDS(G.655)               |
|----------------------------|---------------------------------------------------------------|
| Splice Loss                | 0.025dB (SM) 、0.01dB (MM) 0.04dB (DS/NZDS)                    |
| Focus mode                 | Auto focus                                                    |
| Fiber alignment            | Core/cladding alignment Manual alignment                      |
| Typical splicing time      | 5S                                                            |
| Typical splicing time      | 15S (Fast heating function, heating time can be set)          |
| Control technology         | Real-time control and calibration of fusion ARC               |
| Return loss                | Better than 60DB                                              |
| Fiber diameter             | Cladding Diameter 80-150µm, Coating Diameter 100-1000µm       |
| Fiber Cleave Length        | Coating less than 250µm : 8-16mmCoating less m250-1000µm:16mm |
| Heat shrinkable tube       | 60mm、40mm                                                     |
| Visual Fault Locator(AI-9) | Power:15mw,2hzflashing And Constantly Bright Mode             |

| Tension Test                     | Standard 2N                                                                                                                       |
|----------------------------------|-----------------------------------------------------------------------------------------------------------------------------------|
| Fiber holders                    | Multi function holders,Applicable for SM, MM, bare fiber, pigtail, rubber-<br>insulated, multi fiber cable                        |
| Magnification                    | 300 for X or Y view, 150 for X or Y view                                                                                          |
| Screen                           | 5.1 inch TFT color display                                                                                                        |
| Software upgrade                 | Mobile APP update, Turn on Bluetooth sync to the machine                                                                          |
| Splicing Mode                    | Normal / high precision splicing                                                                                                  |
| Splicing record storage          | Synchronize to the phone, the server to cloud storage unlimited                                                                   |
| Built-in battery                 | 7800 mA high-capacity lithium battery, charging time ≥ 3.5 hours, continuous splicing and heating about 240 times                 |
| Power supply                     | Input AC100-240V 50 / 60HZ, output DC13.5V / 4.8A, the current power mode can be identified, real-time detection of battery power |
| Operating Conditions             | Temperature -15 ~ +50 ℃, humidity: <95% RH (no condensation),Working altitude: 0 ~ 5000m. Resist max. wind speed: ≤ 15m / s       |
| lighting                         | External                                                                                                                          |
| <b>Optical Power Meter(AI-9)</b> | Wavelength:850nm, 1300nm, 1310nm, 1490nm, 1550nm, 1625nm                                                                          |