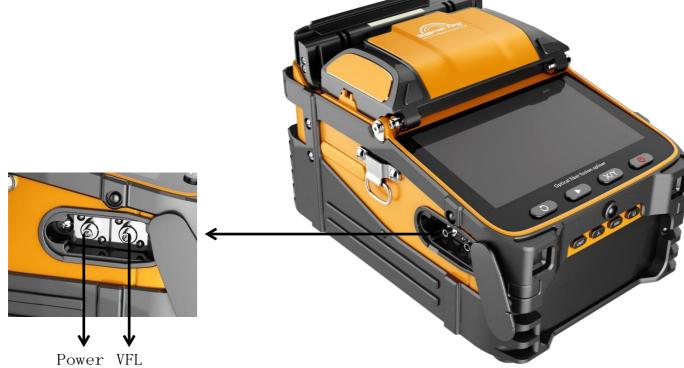

### METAL BODY AESTHETIC DETAILS

Power VF Meter

VFL : Alwayson/flashing/ off

#### **Power Meter:**

850nm/1300nm/1310nm/1490 nm/1550nm/1625nm Six states

# BUILT-IN POWER METER AND VFL

Effectively measure connection loss, verify continuity, and help assess fiber link transmission quality.