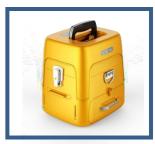

#### NEW PRODUCT LAUNCH CLASSIC MASTERPIECE

Signal Fire AI-9 use the latest core alignment technology with auto focus and six motors, it is a new generation of fiber fusion splicer. It is fully qualified with trunk construction of medium and short distance, FTTH project, securitymonitoring and other fiber cable splicing projects. The machine uses industrial quadcore CPU, fast response, is currently one of the fastest fiber splicing machine in the market; with 5-inch 800X480 high-resolution screen, the operation is simple and intuitively; and up to 300 times focus magnifications, making it is very easy to observe the fiber with naked eyes. 5 seconds speed core alignment splicing, 15 seconds heating, the working efficiency increased by 50% compared to ordinary splicing machines. Under the conditions of rigorous testing, the performance is still outstanding; toolbox is small, exquisite, durable, and with unique bench design. The design of operating platform reflects the humanistic care; unique lighting design, it is convenient for night construction or repair. Screen brightness is adjustable and it is convenient for outdoor sunshine environment operation. The core parts are using imported brands, aviation metal body material with exquisite details. With the combination of advanced technology and design, the new generation of optical fiber fusion splicer will bring you a reliable and comfortable user experience.

## MASTERPIECE HIGH-END LUXURY

Once splicing reaches
 to 50,000 times free
 replacement a new machine