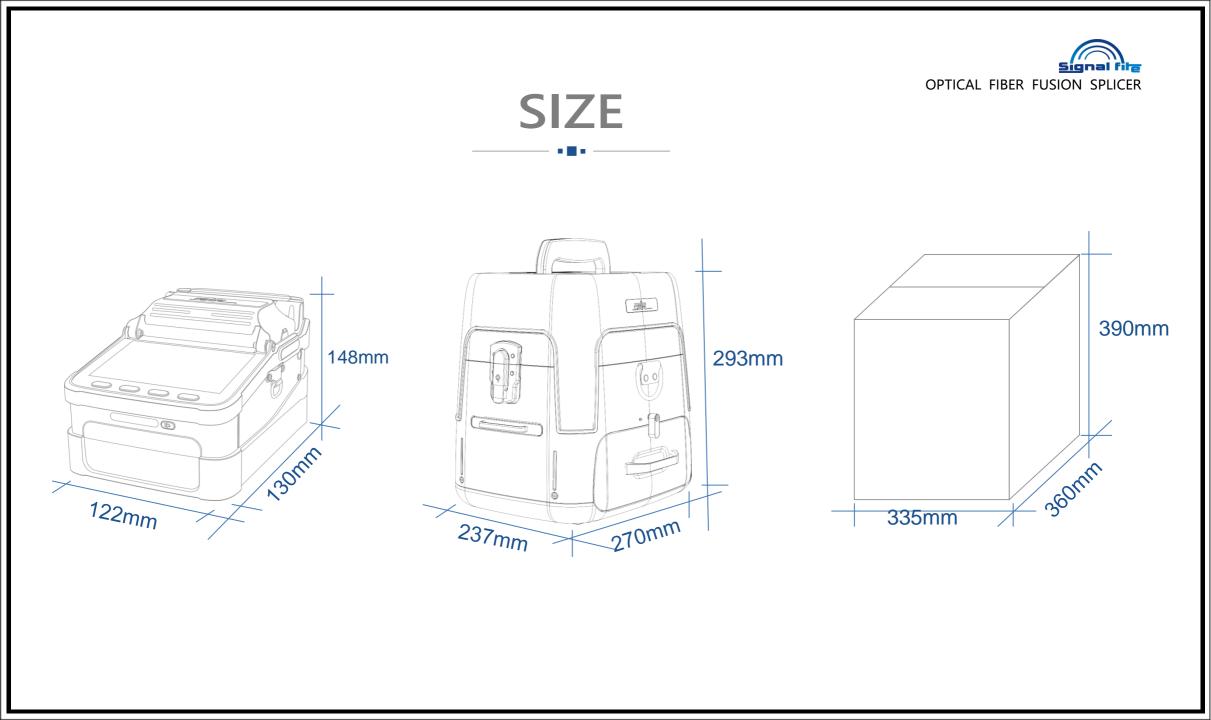

)</b> | Wavelength:850nm, 1300nm, 1310nm, 1490nm, 1550nm, 1625nm                                                                          |



# INDUSTRIAL QUAD-CORE CHIP CPU

• • • -

Synchronous<br/>operationSpeed<br/>responseNo<br/>jammedSuper<br/>experience



#### SM, MM, bare fiber, pigtail, rubber-insulated, multi fiber cable



# THE BATTERY POPUP AUTOMATICALLY

#### 7800 mA high-capacity

#### lithium battery

•charging time ≤ 3.5 hours
•continuous splicing and heating about 200 times

Press to popup the battery



# Accessories in the tool box





Spare electrode

Fiber Cleaver



Wire stripping pliers



Miller stripper



Hex key



carrying case



Fiber for ARC calibration



Strap



Power Adapter



**Alcohol Bottle** 





User' smanual Quality Certificate Warranty Card