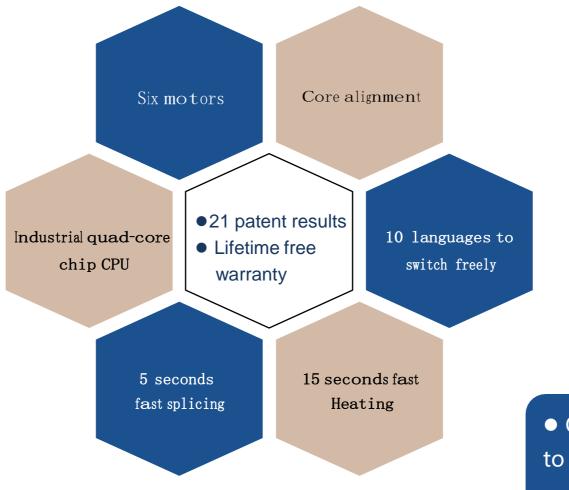

#### NEW PRODUCT LAUNCH CLASSIC MASTERPIECE

Signal Fire AI-9 use the latest core alignment technology with auto focus and six motors, it is a new generation of fiber fusion splicer. It is fully qualified with trunk construction of medium and short distance, FTTH project, securitymonitoring and other fiber cable splicing projects. The machine uses industrial quadcore CPU, fast response, is currently one of the fastest fiber splicing machine in the market; with 5-inch 800X480 high-resolution screen, the operation is simple and intuitively; and up to 300 times focus magnifications, making it is very easy to observe the fiber with naked eyes. 5 seconds speed core alignment splicing, 15 seconds heating, the working efficiency increased by 50% compared to ordinary splicing machines. Under the conditions of rigorous testing, the performance is still outstanding; toolbox is small, exquisite, durable, and with unique bench design. The design of operating platform reflects the humanistic care; unique lighting design, it is convenient for night construction or repair. Screen brightness is adjustable and it is convenient for outdoor sunshine environment operation. The core parts are using imported brands, aviation metal body material with exquisite details. With the combination of advanced technology and design, the new generation of optical fiber fusion splicer will bring you a reliable and comfortable user experience.

#### **Basic Parameter**

| Applicable Fibers          | SM(G.652&G.657)、MM(G.651)、DS(G.657)、NZDS(G.655)               |
|----------------------------|---------------------------------------------------------------|
| Splice Loss                | 0.025dB (SM) 、0.01dB (MM) 0.04dB (DS/NZDS)                    |
| Focus mode                 | Auto focus                                                    |
| Fiber alignment            | Core/cladding alignment Manual alignment                      |
| Typical splicing time      | 5S                                                            |
| Typical splicing time      | 15S (Fast heating function, heating time can be set)          |
| Control technology         | Real-time control and calibration of fusion ARC               |
| Return loss                | Better than 60DB                                              |
| Fiber diameter             | Cladding Diameter 80-150µm, Coating Diameter 100-1000µm       |
| Fiber Cleave Length        | Coating less than 250µm : 8-16mmCoating less m250-1000µm:16mm |
| Heat shrinkable tube       | 60mm、40mm                                                     |
| Visual Fault Locator(AI-9) | Power:15mw,2hzflashing And Constantly Bright Mode             |