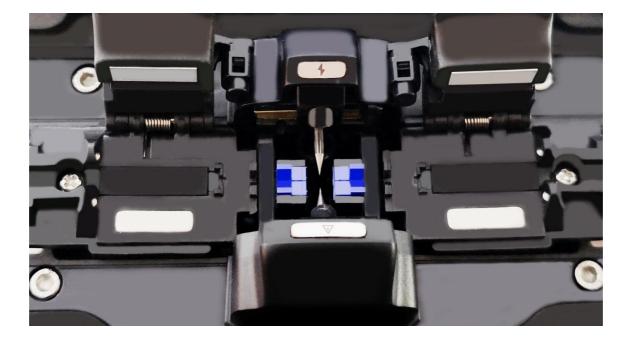

#### NEW PRODUCT LAUNCH CLASSIC MASTERPIECE

Signal Fire AI-9 use the latest core alignment technology with auto focus and six motors, it is a new generation of fiber fusion splicer. It is fully qualified with trunk construction of medium and short distance, FTTH project, securitymonitoring and other fiber cable splicing projects. The machine uses industrial quadcore CPU, fast response, is currently one of the fastest fiber splicing machine in the market; with 5-inch 800X480 high-resolution screen, the operation is simple and intuitively; and up to 300 times focus magnifications, making it is very easy to observe the fiber with naked eyes. 5 seconds speed core alignment splicing, 15 seconds heating, the working efficiency increased by 50% compared to ordinary splicing machines. Under the conditions of rigorous testing, the performance is still outstanding; toolbox is small, exquisite, durable, and with unique bench design. The design of operating platform reflects the humanistic care; unique lighting design, it is convenient for night construction or repair. Screen brightness is adjustable and it is convenient for outdoor sunshine environment operation. The core parts are using imported brands, aviation metal body material with exquisite details. With the combination of advanced technology and design, the new generation of optical fiber fusion splicer will bring you a reliable and comfortable user experience.

#### **Basic Parameter**

| Applicable Fibers          | SM(G.652&G.657)、MM(G.651)、DS(G.657)、NZDS(G.655)               |
|----------------------------|---------------------------------------------------------------|
| Splice Loss                | 0.025dB (SM) 、0.01dB (MM) 0.04dB (DS/NZDS)                    |
| Focus mode                 | Auto focus                                                    |
| Fiber alignment            | Core/cladding alignment Manual alignment                      |
| Typical splicing time      | 5S                                                            |
| Typical splicing time      | 15S (Fast heating function, heating time can be set)          |
| Control technology         | Real-time control and calibration of fusion ARC               |
| Return loss                | Better than 60DB                                              |
| Fiber diameter             | Cladding Diameter 80-150µm, Coating Diameter 100-1000µm       |
| Fiber Cleave Length        | Coating less than 250µm : 8-16mmCoating less m250-1000µm:16mm |
| Heat shrinkable tube       | 60mm、40mm                                                     |
| Visual Fault Locator(AI-9) | Power:15mw,2hzflashing And Constantly Bright Mode             |